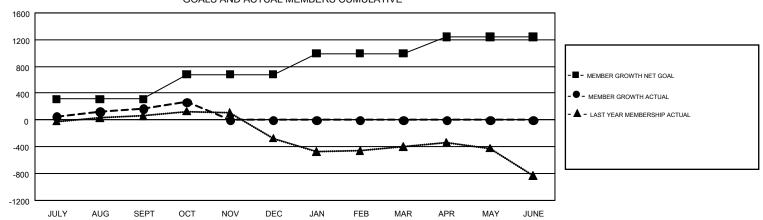

## GMT Constitutional Area 8, Group E

GMT: OPEN

REPORT DOES NOT INCLUDE CLUBS IN UNDISTRICTED AREAS.

| Clubs         |               |             |               | Members               |                           |                         |                                                    |  |
|---------------|---------------|-------------|---------------|-----------------------|---------------------------|-------------------------|----------------------------------------------------|--|
|               | RESULTS FO    | R 2019-2020 |               | RESULTS FOR 2019-2020 |                           |                         |                                                    |  |
| QUARTER       | NEW CLUB GOAL | NEW CLUBS   | DROPPED CLUBS | QUARTER               | MEMBER GROWTH NET<br>GOAL | MEMBER GROWTH<br>ACTUAL | DROPPED<br>MEMBERS ACTUAL<br>(including transfers) |  |
| JULY/AUG/SEPT | 6             | 0           | 2             | JULY/AUG/SEPT         | 312                       | 357                     | 164                                                |  |
| OCT/NOV/DEC   | 9             | 3           | 0             | OCT/NOV/DEC           | 367                       | 148                     | 45                                                 |  |
| JAN/FEB/MAR   | 9             | 0           | 0             | JAN/FEB/MAR           | 317                       | 0                       | 0                                                  |  |
| APR/MAY/JUNE  | 4             | 0           | 0             | APR/MAY/JUNE          | 245                       | 0                       | 0                                                  |  |

## GOALS AND ACTUAL MEMBERS CUMULATIVE

| DROPPED CLUBS: 2                |                | 101 CLUBS OF 248 ADDED 1 OR MORE<br>NEW MEMBERS | GENDER DISTRIBUTION  MALE 3,765 (59.42%)                   |                |              |
|---------------------------------|----------------|-------------------------------------------------|------------------------------------------------------------|----------------|--------------|
| DROPPED MEMBERS                 |                |                                                 | FEMALE                                                     | 2,571 (40.58%) |              |
| DECEASED  CLUB CANCELLED  OTHER | 9<br>18<br>182 | CLICK HERE FOR CUMULATIVE MEMBERSHIP DATA       | TOTAL FAMILY UNIT MEMBERS  FAMILY MEMBERS PAYING HALF DUES |                | 1,442<br>828 |
| TOTAL                           | 209            |                                                 |                                                            |                |              |