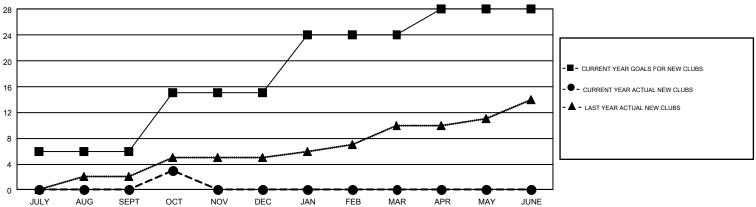

## GMT Constitutional Area 8, Group E

GMT: OPEN

REPORT DOES NOT INCLUDE CLUBS IN UNDISTRICTED AREAS.

| Clubs         |               |             |               | Members               |                           |                         |                                                    |  |
|---------------|---------------|-------------|---------------|-----------------------|---------------------------|-------------------------|----------------------------------------------------|--|
|               | RESULTS FO    | R 2019-2020 |               | RESULTS FOR 2019-2020 |                           |                         |                                                    |  |
| QUARTER       | NEW CLUB GOAL | NEW CLUBS   | DROPPED CLUBS | QUARTER               | MEMBER GROWTH NET<br>GOAL | MEMBER GROWTH<br>ACTUAL | DROPPED<br>MEMBERS ACTUAL<br>(including transfers) |  |
| JULY/AUG/SEPT | 6             | 0           | 2             | JULY/AUG/SEPT         | 312                       | 357                     | 164                                                |  |
| OCT/NOV/DEC   | 9             | 3           | 0             | OCT/NOV/DEC           | 367                       | 148                     | 45                                                 |  |
| JAN/FEB/MAR   | 9             | 0           | 0             | JAN/FEB/MAR           | 317                       | 0                       | 0                                                  |  |
| APR/MAY/JUNE  | 4             | 0           | 0             | APR/MAY/JUNE          | 245                       | 0                       | 0                                                  |  |